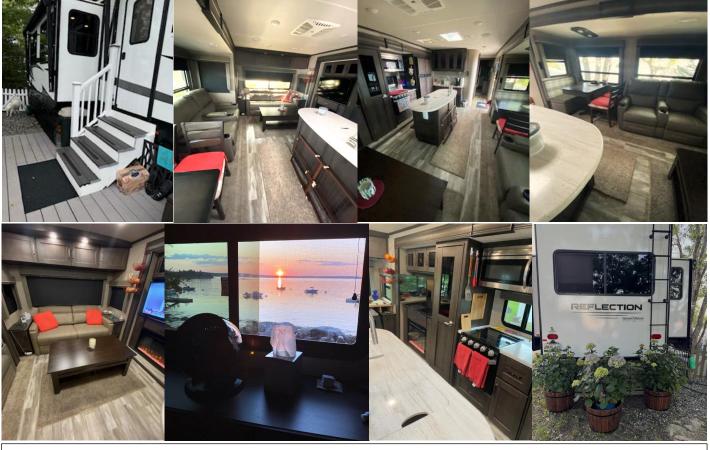

THIS RV HAS A SPACIOUS KITCHEN, A CENTER ISLAND WITH FULL SIZE SINK, GAS STOVE & OVEN FOR ALL YOUR COOKING NEEDS. THE BEDROOM HAS A QUEEN BED WITH CUSTOM LATEX MATTRESS AND TOPPER PLUS AMPLE CLOSET AND DRAWER SPACE. THE LARGE CLOSET HAS ALL HOOKUPS FOR A WASHER AND DRYER AND PLENTY OF STORAGE SPACE. A NEW SLEEPER SOFA WAS INSTALLED FOR ADDITIONAL SLEEPING SPACE IN 2024.

A CUSTOM TREX DECK AND NEWLY INSTALLED TREX STEPS WERE ADDED IN 2024. STEPS AWAY ARE A PRIVATE BEACH AND FISHING PIER FOR YOUR ENJOYMENT. SITTING ON THE DECK ENJOYING A DRINK WATCHING THE PASSING SAIL AND LOBSTER BOATS DOESN'T GET ANY BETTER.