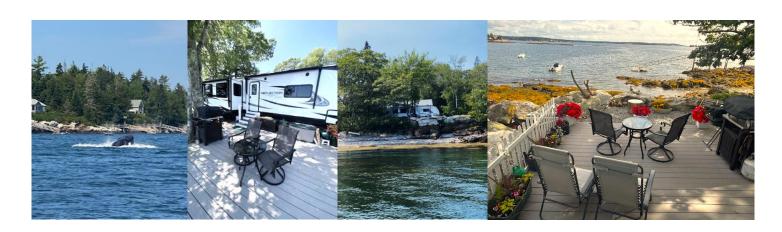

## **2020 Grand Design Reflection TT 315 RLTS**

**PRICE \$42,900** 

This gorgeous camper was delivered new in June 2020 and has not moved from this perfect ocean front location since delivery.

Located on a granite bluff overlooking the entrance to Boothbay Harbor, this site comes with water, sewer, & 30/50 amp service, and can be negotiated for the 2025 season and future seasons with Gray Homestead camperound's owner.

A CUSTOM TREX DECK AND NEWLY INSTALLED TREX STEPS WERE ADDED IN 2024. STEPS AWAY ARE A PRIVATE BEACH AND FISHING PIER FOR YOUR ENJOYMENT. SITTING ON THE DECK ENJOYING A DRINK WATCHING THE PASSING SAIL AND LOBSTER BOATS DOESN'T GET ANY BETTER.

Contact Seller: Mike Cardamone 301-233-0823 M.Cardamone@aol.com Located a 5-minute drive from Boothbay Harbor a one-hour fifteen-minute drive from Portland. Southport Island has bridge allowing for easy access.